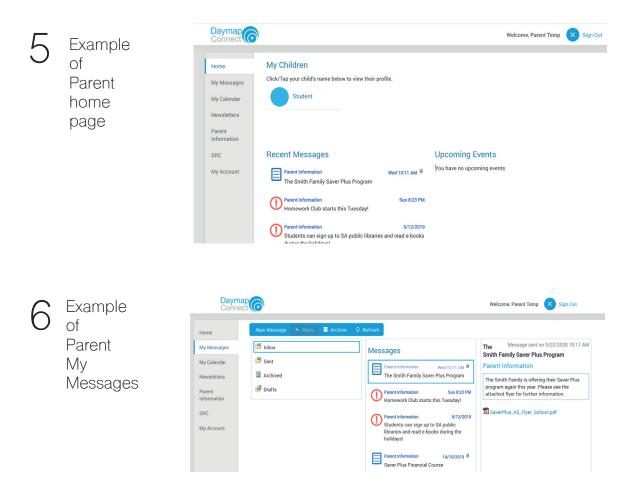

## Follow your childs progress

Access to reports and important dates @ http://rmsc.sa.edu.au/portal/

New User

If you are a new user, select the New User? option. Enter the email address you have registered with the school. The student code is your child's Student ID number that appears on their Student ID card